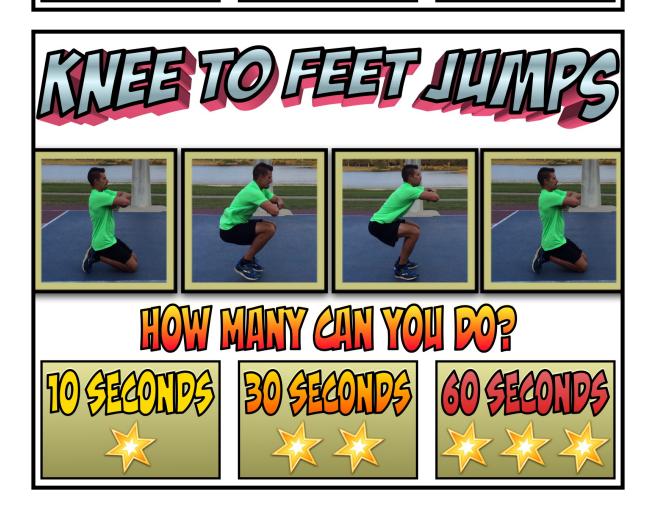

MANY AS YOU'D LIKE) ONCE YOU SIGN THE FAMILY CHALLENGE COMPLETE SHEET YOU HAVE EARNED THE CERTIFICATE. PLEASE TAKE A PICTURE OF YOUR FAMILY HOLDING IT AND EMAIL THE PICTURE TO ME. SEND EVERYTHING BACK TO SCHOOL.





MY FAMILY AND I HAVE
SUCCESSFULLY COMPLETED
THE PHYSICAL EDUCATION
FAMILY CHALLENGE. WE USED
OUR MINDS, OUR BODIES, AND
STRONG TEAMWORK TO
ACCOMPLISH THIS GOAL!

### FINALIES



PLACE CARPS FACE POWN AND TAKE TURNS SELECTING FROM PILE. PLAYER THAT FLIPS CARD DECIDES ON DIFFICULTY OF CHALLENGE (1,2,3 STARS ON EACH CARP). EVERYONE MUST PERFORM THE EXERCISE ON THE CARP UNTIL THE TIME IS UP. WHOEVER POES THE MOST WINS THE CARD. REPEAT UNTIL ALL THE CARDS HAVE BEEN COMPLETED.

















HOW MANY CAN YOU DO?









# TOIS SON TOUGIES









HOW MANY CAN YOU DO?













### Eddillia din





ATTACH THE 4 CLOTHESPINS TO 1 RUBBER BAND. WHEN THE CLOTHESPIN IS ATTACHED AND PULLED TOWARDS PLAYER IT WILL MAKE RUBBER BAND STRETCH MAKING CIRCLE BIGGER. SET UP 6 CUPS SIDEWAYS. USING ONLY THE CLOTHESPINS AND RUBBER BANDS YOU MUST WORK TOGETHER TO PICK UP AND STACK CUPS.(3,2,1 FORMATION, 1 SINGLE STACK HIGH, BACK INTO 1 STACK) SEE CUP STACKING CARDS





EACH PLAYER IS GIVEN THE SAME AMOUNT OF CUPS. BOTH PLAYERS START WITH CUPS IN FRONT OF THEM IN A SINGLE STACK. PLAYERS TAKE TURNS FLIPPING OVER POWN FACING CUP STACKING CARPS. ONCE IT IS FLIPPED OVE BOTH PLAYERS RACE TO CREATE WHAT THE CARD SAYS BY UPSTACKING (BUILD) AND POWNSTACKING (BACKTO STARTING STACK). PLAYER THAT POES IT FASTEST WINS THE CARP. REPEAT UNTIL ALL THE CARDS HAVE BEEN COLLECTED.

OPEN UP TARP.
E