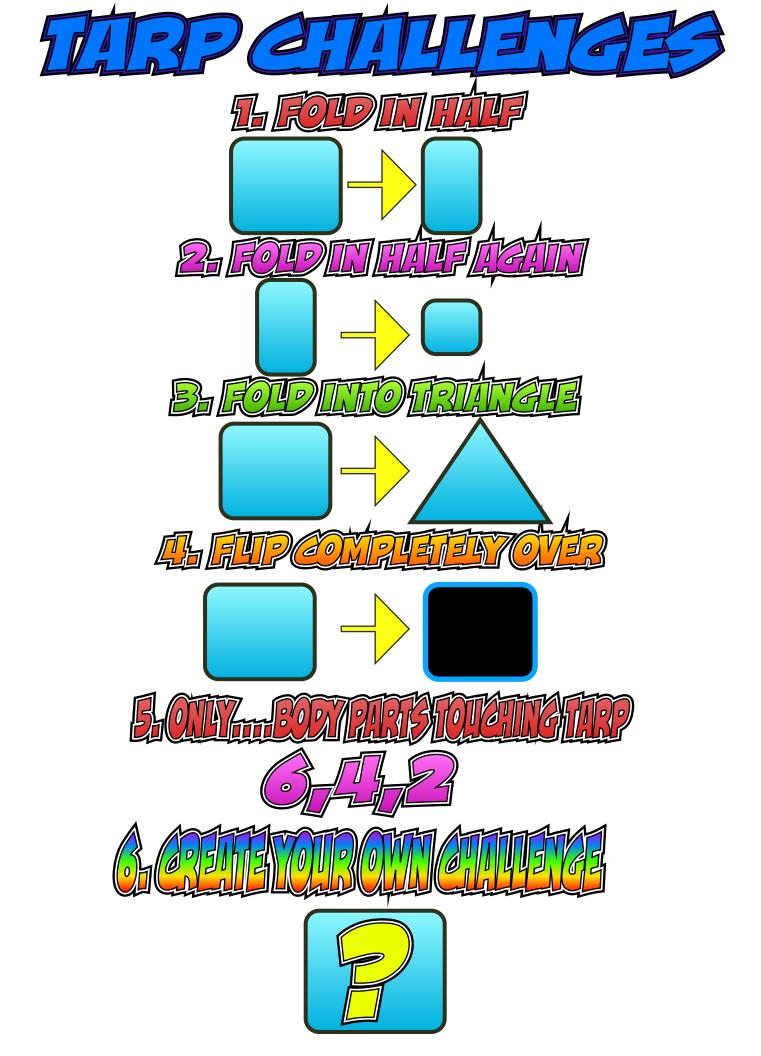

OPEN UP TARP.
EVERYONE TAKES OFF
SHOES AND STANDS ON
TOP OF IT. WORK
TOGETHER (WITHOUT
GETTING OFF OF IT) TO
COMPLETE THE
FOLLOWING CHALLENGES.

CAN YOU MOVE THE BLOCK USING ONLY YOUR FINGER AND YOUR PARTNER'S FINGER?

CAN YOU MOVE 2 BLOCKS USING ONLY YOUR FINGER AND YOUR PARTNER'S FINGER?

CAN YOU MOVE 3 BLOCKS USING ONLY YOUR FINGER AND YOUR PARTNER'S FINGER?

OTHER BODY PARTS-THUMB, FIST, ELBOWS, KNEES, FEET!

PLACE THE PEPOMETER ON AT THE SAME EXACT TIME AND WEAR IT FOR THE ENTIRE PAY. SEE WHO CAN ACCUMULATE MORE TOTAL STEPS AT THE END OF THE PAY! PECIDE ON STARTING AND STOPPING TIME. CAN ALSO BE A PARTNERS VS PARTNERS CHALLENGE.