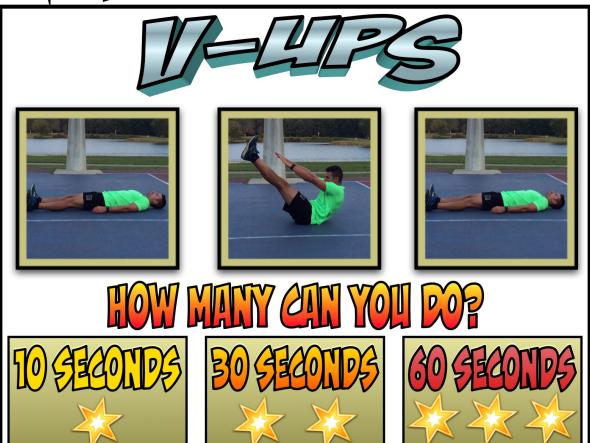

ONCE YOU SIGN THE FAMILY CHALLENGE COMPLETE SHEET YOU HAVE EARNED THE CERTIFICATE. PLEASE TAKE A PICTURE OF YOUR FAMILY HOLDING IT AND EMAIL THE PICTURE TO ME. SEND EVERYTHING BACK TO SCHOOL.





MY FAMILY AND I HAVE
SUCCESSFULLY COMPLETED
THE PHYSICAL EDUCATION
FAMILY CHALLENGE. WE USED
OUR MINDS, OUR BODIES, AND
STRONG TEAMWORK TO
ACCOMPLISH THIS GOAL!

### FINALIES



PLACE CARPS FACE POWN AND TAKE TURNS SELECTING FROM PILE. PLAYER THAT FLIPS CARD DECIDES ON DIFFICULTY OF CHALLENGE (1,2,3 STARS ON EACH CARP). EVERYONE MUST PERFORM THE EXERCISE ON THE CARP UNTIL THE TIME IS UP. WHOEVER POES THE MOST WINS THE CARD. REPEAT UNTIL ALL THE CARDS HAVE BEEN COMPLETED.

















HOW MANY CAN YOU DO?









# TOIS SON TOUGIES









HOW MANY CAN YOU DO?













### Eddillia din





ATTACH THE 4 CLOTHESPINS TO 1 RUBBER BAND. WHEN THE CLOTHESPIN IS ATTACHED AND PULLED TOWARDS PLAYER IT WILL MAKE RUBBER BAND STRETCH MAKING CIRCLE BIGGER. SET UP 6 CUPS SIDEWAYS. USING ONLY THE CLOTHESPINS AND RUBBER BANDS YOU MUST WORK TOGETHER TO PICK UP AND STACK CUPS.(3,2,1 FORMATION, 1 SINGLE STACK HIGH, BACK INTO 1 STACK) SEE CUP STACKING CARDS





EACH PLAYER IS GIVEN THE SAME AMOUNT OF CUPS. BOTH PLAYERS START WITH CUPS IN FRONT OF THEM IN A SINGLE STACK. PLAYERS TAKE TURNS FLIPPING OVER POWN FACING CUP STACKING CARPS. ONCE IT IS FLIPPED OVE BOTH PLAYERS RACE TO CREATE WHAT THE CARD SAYS BY UPSTACKING (BUILD) AND POWNSTACKING (BACKTO STARTING STACK). PLAYER THAT POES IT FASTEST WINS THE CARP. REPEAT UNTIL ALL THE CARDS HAVE BEEN COLLECTED.

OPEN UP TARP.
EVERYONE TAKES OFF
SH