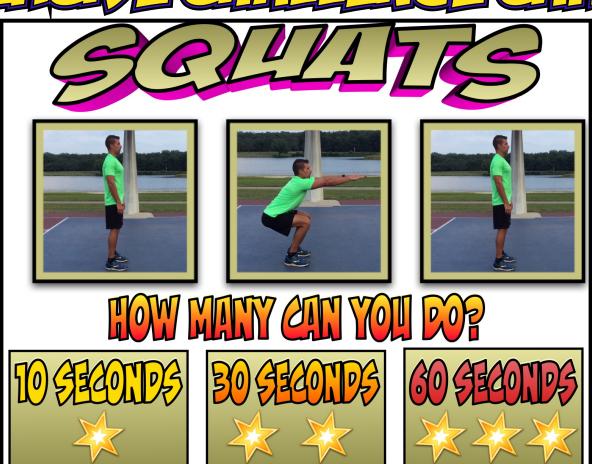

YOU HAVE 1 WEEK TO COMPLETE AS MANY OF THESE CHALLENGES AS YOU CAN. (HAVE FUN WITH IT AND DO AS MANY AS YOU'D LIKE) ONCE YOU SIGN THE FAMILY CHALLENGE COMPLETE SHEET YOU HAVE EARNED THE CERTIFICATE. PLEASE TAKE A PICTURE OF YOUR FAMILY HOLDING IT AND EMAIL THE PICTURE TO ME. SEND EVERYTHING BACK TO SCHOOL.





MY FAMILY AND I HAVE
SUCCESSFULLY COMPLETED
THE PHYSICAL EDUCATION
FAMILY CHALLENGE. WE USED
OUR MINDS, OUR BODIES, AND
STRONG TEAMWORK TO
ACCOMPLISH THIS GOAL!

### FINALIES



PLACE CARPS FACE POWN AND TAKE TURNS SELECTING FROM PILE. PLAYER THAT FLIPS CARD DECIDES ON DIFFICULTY OF CHALLENGE (1,2,3 STARS ON EACH CARP). EVERYONE MUST PERFORM THE EXERCISE ON THE CARP UNTIL THE TIME IS UP. WHOEVER POES THE MOST WINS THE CARD. REPEAT UNTIL ALL THE CARDS HAVE BEEN COMPLETED.

















HOW MANY CAN YOU DO?









# TOIS SON TOUGIES









HOW MANY CAN YOU DO?













### Eddillia din





ATTACH THE 4 CLOTHESPINS TO 1 RUBBER BAND. WHEN THE CLOTHESPIN IS ATTACHED AND PULLED TOWARDS PLAYER IT WILL MAKE RUBBER BAND STRETCH MAKING CIRCLE BIGGER. SET UP 6 CUPS SIDEWAYS. USING ONLY THE CLOTHESPINS AND RUBBER BANDS YOU MUST WORK TOGETHER TO PICK UP AND STACK CUPS.(3,2,1 FORMATION, 1 SINGLE STACK HIGH, BACK INTO 1 STACK) SEE CUP STACKING CARDS





EACH PLAYER IS GIVEN THE SAME AMOUNT OF CUPS. BOTH PLAYERS START WITH CUPS IN FRONT OF THEM IN A SINGLE STACK. PLAYERS TAKE TURNS FLIPPING OVER POWN FACING CUP STACKING CARPS. ONCE IT IS FLIPPED OVE BOTH PLAYERS RACE TO CREATE WHAT THE CARD SAYS BY UPSTACKING (BUILD) AND POWNSTACKING (BACKTO STARTING STACK). PLAYE