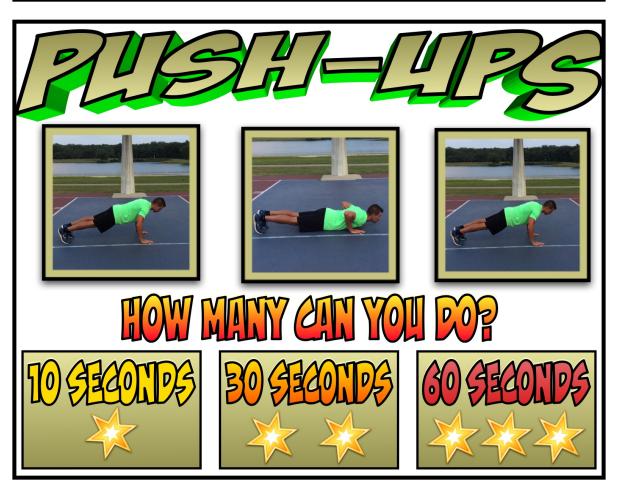

EE





YOU HAVE 1 WEEK TO COMPLETE AS MANY OF THESE CHALLENGES AS YOU CAN. (HAVE FUN WITH IT AND DO AS MANY AS YOU'D LIKE) ONCE YOU SIGN THE FAMILY CHALLENGE COMPLETE SHEET YOU HAVE EARNED THE CERTIFICATE. PLEASE TAKE A PICTURE OF YOUR FAMILY HOLDING IT AND EMAIL THE PICTURE TO ME. SEND EVERYTHING BACK TO SCHOOL.





MY FAMILY AND I HAVE
SUCCESSFULLY COMPLETED
THE PHYSICAL EDUCATION
FAMILY CHALLENGE. WE USED
OUR MINDS, OUR BODIES, AND
STRONG TEAMWORK TO
ACCOMPLISH THIS GOAL!

### FINALIES



PLACE CARPS FACE POWN AND TAKE TURNS SELECTING FROM PILE. PLAYER THAT FLIPS CARD DECIDES ON DIFFICULTY OF CHALLENGE (1,2,3 STARS ON EACH CARP). EVERYONE MUST PERFORM THE EXERCISE ON THE CARP UNTIL THE TIME IS UP. WHOEVER POES THE MOST WINS THE CARD. REPEAT UNTIL ALL THE CARDS HAVE BEEN COMPLETED.

















HOW MANY CAN YOU DO?









# TOIS SON TOUGIES









HOW MANY CAN YOU DO?













### Eddillia din





ATTACH THE 4 CLOTHESPINS TO 1 RUBBER BAND. WHEN THE CLOTHESPIN IS ATTACHED AND PULLED TOWARDS PLAYER IT WILL MAKE RUBBER BAND STRETCH MAKING CIRCLE BIGGER. SET UP 6 CUPS SIDEWAYS. USING ONLY THE CLOTHESPINS AND RUBBER BANDS YOU MUST WORK TOGETHER TO PICK UP AND STACK CUPS.(3,2,1 FORMATION, 1 SINGLE STACK HIGH, BACK INTO 1 STACK) SEE CUP STACKING CARDS





EACH PLAYER IS GIVEN THE SAME AMOUNT OF CUPS. BOTH PLAYERS START WITH CUPS IN FRONT OF THEM IN A SINGLE STACK. PLAYERS TAKE TURNS FLIPPING OVER POWN FACING CUP STACKING CARPS. ONCE IT IS FLIPPED OVE BOTH PLAYERS RACE TO CREATE WHAT THE CARD SAYS BY UPSTACKING (BUILD) AND POWNSTACKING (BACKTO STARTING STACK). PLA