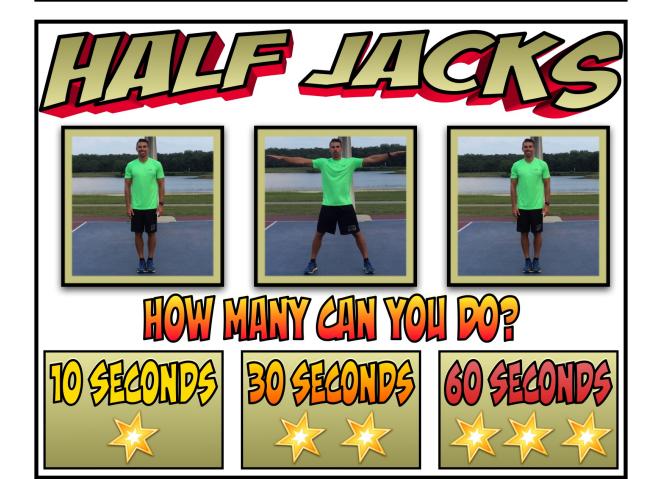

AS MANY AS YOU'D LIKE) ONCE YOU SIGN THE FAMILY CHALLENGE COMPLETE SHEET YOU HAVE EARNED THE CERTIFICATE. PLEASE TAKE A PICTURE OF YOUR FAMILY HOLDING IT AND EMAIL THE PICTURE TO ME. SEND EVERYTHING BACK TO SCHOOL.





MY FAMILY AND I HAVE
SUCCESSFULLY COMPLETED
THE PHYSICAL EDUCATION
FAMILY CHALLENGE. WE USED
OUR MINDS, OUR BODIES, AND
STRONG TEAMWORK TO
ACCOMPLISH THIS GOAL!

### FINALIES



PLACE CARPS FACE POWN AND TAKE TURNS SELECTING FROM PILE. PLAYER THAT FLIPS CARD DECIDES ON DIFFICULTY OF CHALLENGE (1,2,3 STARS ON EACH CARP). EVERYONE MUST PERFORM THE EXERCISE ON THE CARP UNTIL THE TIME IS UP. WHOEVER POES THE MOST WINS THE CARD. REPEAT UNTIL ALL THE CARDS HAVE BEEN COMPLETED.

















HOW MANY CAN YOU DO?









# TOIS SON TOUGIES









HOW MANY CAN YOU DO?













### Eddillia din





ATTACH THE 4 CLOTHESPINS TO 1 RUBBER BAND. WHEN THE CLOTHESPIN IS ATTACHED AND PULLED TOWARDS PLAYER IT WILL MAKE RUBBER BAND STRETCH MAKING CIRCLE BIGGER. SET UP 6 CUPS SIDEWAYS. USING ONLY THE CLOTHESPINS AND RUBBER BANDS YOU MUST WORK TOGETHER TO PICK UP AND STACK CUPS.(3,2,1 FORMATION, 1 SINGLE STACK HIGH, BACK INTO 1 STACK) SEE CUP STACKING CARDS





EACH PLAYER IS GIVEN THE SAME AMOUNT OF CUPS. BOTH PLAYERS START WITH CUPS IN FRONT OF THEM IN A SINGLE STACK. PLAYERS TAKE TURNS FLIPPING OVER POWN FACING CUP STACKING CARPS. ONCE IT IS FLIPPED OVE BOTH PLAYERS RACE TO CREATE WHAT THE CARD SAYS BY UPSTACKING (BUILD) AND POWNSTACKING (BACKTO STARTING STACK). PLAYER THAT POES IT FASTEST WINS THE CARP. REPEAT UNTIL ALL THE CARDS HAVE BEEN COLLECTED.

OPEN UP TAR