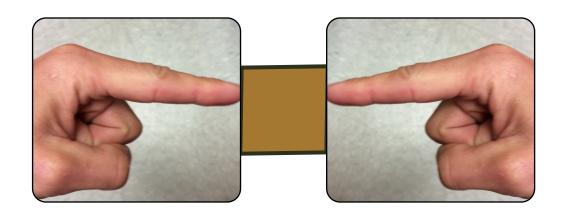

OPEN UP TARP.
EVERYONE TAKES OFF
SHOES AND STANDS ON
TOP OF IT. WORK
TOGETHER (WITHOUT
GETTING OFF OF IT) TO
COMPLETE THE
FOLLOWING CHALLENGES.

CAN YOU MOVE THE BLOCK USING ONLY YOUR FINGER AND YOUR PARTNER'S FINGER?