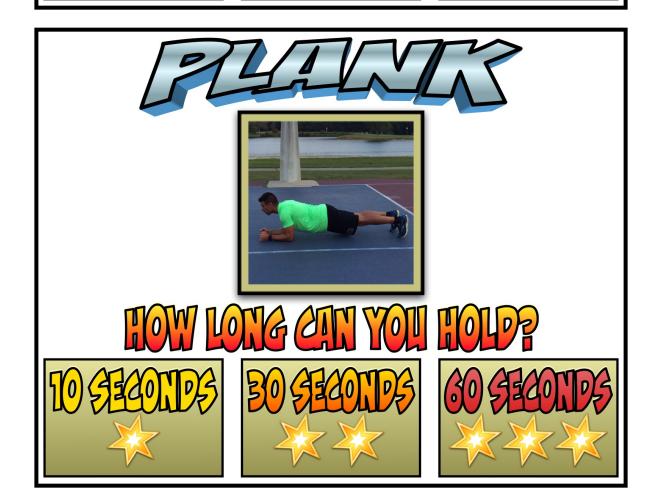

CE YOU SIGN THE FAMILY CHALLENGE COMPLETE SHEET YOU HAVE EARNED THE CERTIFICATE. PLEASE TAKE A PICTURE OF YOUR FAMILY HOLDING IT AND EMAIL THE PICTURE TO ME. SEND EVERYTHING BACK TO SCHOOL.





MY FAMILY AND I HAVE
SUCCESSFULLY COMPLETED
THE PHYSICAL EDUCATION
FAMILY CHALLENGE. WE USED
OUR MINDS, OUR BODIES, AND
STRONG TEAMWORK TO
ACCOMPLISH THIS GOAL!

### FINALIES



PLACE CARPS FACE POWN AND TAKE TURNS SELECTING FROM PILE. PLAYER THAT FLIPS CARD DECIDES ON DIFFICULTY OF CHALLENGE (1,2,3 STARS ON EACH CARP). EVERYONE MUST PERFORM THE EXERCISE ON THE CARP UNTIL THE TIME IS UP. WHOEVER POES THE MOST WINS THE CARD. REPEAT UNTIL ALL THE CARDS HAVE BEEN COMPLETED.

















HOW MANY CAN YOU DO?









# TOIS SON TOUGIES









HOW MANY CAN YOU DO?













### Eddillia din





ATTACH THE 4 CLOTHESPINS TO 1 RUBBER BAND. WHEN THE CLOTHESPIN IS ATTACHED AND PULLED TOWARDS PLAYER IT WILL MAKE RUBBER BAND STRETCH MAKING CIRCLE BIGGER. SET UP 6 CUPS SIDEWAYS. USING ONLY THE CLOTHESPINS AND RUBBER BANDS YOU MUST WORK TOGETHER TO PICK UP AND STACK CUPS.(3,2,1 FORMATION, 1 SINGLE STACK HIGH, BACK INTO 1 STACK) SEE CUP STACKING CARDS





EACH PLAYER IS GIVEN THE SAME AMOUNT OF CUPS. BOTH PLAYERS START WITH CUPS IN FRONT OF THEM IN A SINGLE STACK. PLAYERS TAKE TURNS FLIPPING OVER POWN FACING CUP STACKING CARPS. ONCE IT IS FLIPPED OVE BOTH PLAYERS RACE TO CREATE WHAT THE CARD SAYS BY UPSTACKING (BUILD) AND POWNSTACKING (BACKTO STARTING STACK). PLAYER THAT POES IT FASTEST WINS THE CARP. REPEAT UNTIL ALL THE CARDS HAVE BEEN COLLECTED.

OPEN UP TARP.
EVERYONE TAKES OFF
SHOE