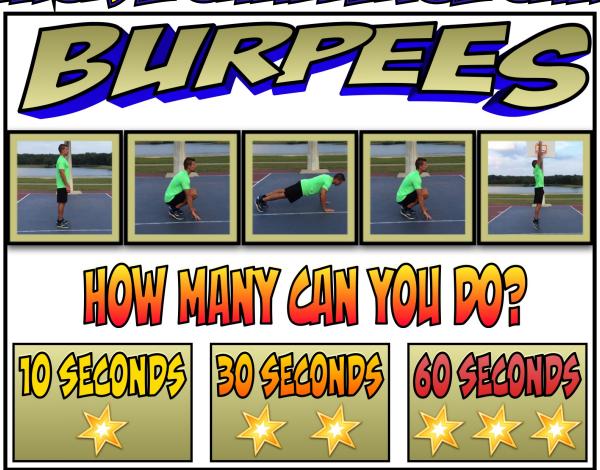

DEE





YOU HAVE 1 WEEK TO COMPLETE AS MANY OF THESE CHALLENGES AS YOU CAN. (HAVE FUN WITH IT AND DO AS MANY AS YOU'D LIKE) ONCE YOU SIGN THE FAMILY CHALLENGE COMPLETE SHEET YOU HAVE EARNED THE CERTIFICATE. PLEASE TAKE A PICTURE OF YOUR FAMILY HOLDING IT AND EMAIL THE PICTURE TO ME. SEND EVERYTHING BACK TO SCHOOL.





MY FAMILY AND I HAVE
SUCCESSFULLY COMPLETED
THE PHYSICAL EDUCATION
FAMILY CHALLENGE. WE USED
OUR MINDS, OUR BODIES, AND
STRONG TEAMWORK TO
ACCOMPLISH THIS GOAL!

### FINALIES



PLACE CARPS FACE POWN AND TAKE TURNS SELECTING FROM PILE. PLAYER THAT FLIPS CARD DECIDES ON DIFFICULTY OF CHALLENGE (1,2,3 STARS ON EACH CARP). EVERYONE MUST PERFORM THE EXERCISE ON THE CARP UNTIL THE TIME IS UP. WHOEVER POES THE MOST WINS THE CARD. REPEAT UNTIL ALL THE CARDS HAVE BEEN COMPLETED.

















HOW MANY CAN YOU DO?









# TOIS SON TOUGIES









HOW MANY CAN YOU DO?













### Eddillia din





ATTACH THE 4 CLOTHESPINS TO 1 RUBBER BAND. WHEN THE CLOTHESPIN IS ATTACHED AND PULLED TOWARDS PLAYER IT WILL MAKE RUBBER BAND STRETCH MAKING CIRCLE BIGGER. SET UP 6 CUPS SIDEWAYS. USING ONLY THE CLOTHESPINS AND RUBBER BANDS YOU MUST WORK TOGETHER TO PICK UP AND STACK CUPS.(3,2,1 FORMATION, 1 SINGLE STACK HIGH, BACK INTO 1 STACK) SEE CUP STACKING CARDS





EACH PLAYER IS GIVEN THE SAME AMOUNT OF CUPS. BOTH PLAYERS START WITH CUPS IN FRONT OF THEM IN A SINGLE STACK. PLAYERS TAKE TURNS FLIPPING OVER POWN FACING CUP STACKING CARPS. ONCE IT IS FLIPPED OVE BOTH PLAYERS RACE TO CREATE WHAT THE CARD SAYS BY UPSTACKING (BUILD) AND POWNSTACKING (BACKTO STARTING STACK). P