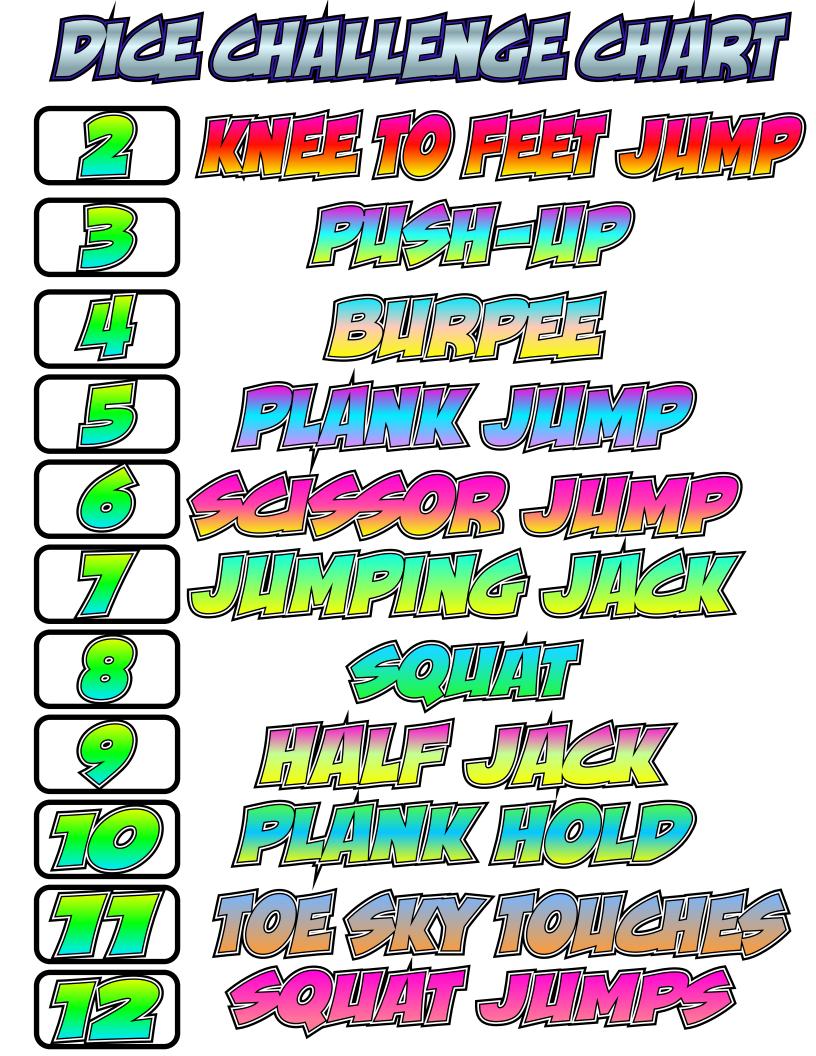

CREATE YOUR OWN
CHALLENGE!

EACH PLAYER HAS 2 DICE. PLAYERS ROLL BOTH PICE. PLAYERS RACE TO APP UP THE TOTALS AND PERFORM THE NUMBER THAT CORRESPONDS TO THE EXERCISE ON THE PICE CHALLENGE CHART. THE PLAYER THAT CAN ROLL EVERY SINGLE NUMBER (2-12) AND PERFORM EVERY EXERCISE WINS CHALLENGE. ONCE A PLAYER ROLLS A NUMBER AND PERFORMS EXERCISE THAT NUMBER IS COMPLETED.