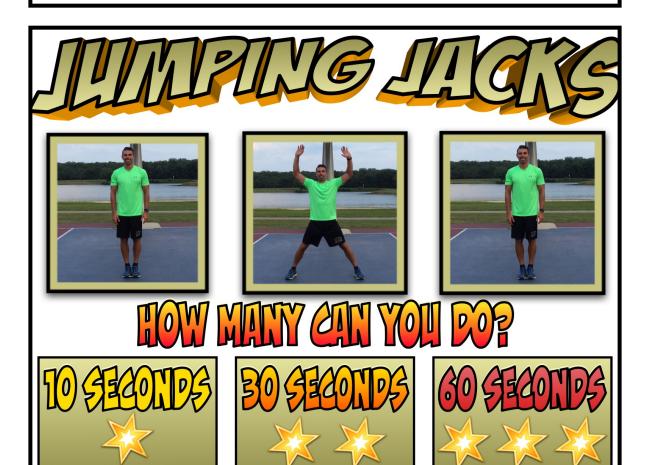

Y OF THESE CHALLENGES AS YOU CAN. (HAVE FUN WITH IT AND DO AS MANY AS YOU'D LIKE) ONCE YOU SIGN THE FAMILY CHALLENGE COMPLETE SHEET YOU HAVE EARNED THE CERTIFICATE. PLEASE TAKE A PICTURE OF YOUR FAMILY HOLDING IT AND EMAIL THE PICTURE TO ME. SEND EVERYTHING BACK TO SCHOOL.





MY FAMILY AND I HAVE
SUCCESSFULLY COMPLETED
THE PHYSICAL EDUCATION
FAMILY CHALLENGE. WE USED
OUR MINDS, OUR BODIES, AND
STRONG TEAMWORK TO
ACCOMPLISH THIS GOAL!

### FINALIES



PLACE CARPS FACE POWN AND TAKE TURNS SELECTING FROM PILE. PLAYER THAT FLIPS CARD DECIDES ON DIFFICULTY OF CHALLENGE (1,2,3 STARS ON EACH CARP). EVERYONE MUST PERFORM THE EXERCISE ON THE CARP UNTIL THE TIME IS UP. WHOEVER POES THE MOST WINS THE CARD. REPEAT UNTIL ALL THE CARDS HAVE BEEN COMPLETED.

















HOW MANY CAN YOU DO?









# TOIS SON TOUGIES









HOW MANY CAN YOU DO?













### Eddillia din





ATTACH THE 4 CLOTHESPINS TO 1 RUBBER BAND. WHEN THE CLOTHESPIN IS ATTACHED AND PULLED TOWARDS PLAYER IT WILL MAKE RUBBER BAND STRETCH MAKING CIRCLE BIGGER. SET UP 6 CUPS SIDEWAYS. USING ONLY THE CLOTHESPINS AND RUBBER BANDS YOU MUST WORK TOGETHER TO PICK UP AND STACK CUPS.(3,2,1 FORMATION, 1 SINGLE STACK HIGH, BACK INTO 1 STACK) SEE CUP STACKING CARDS





EACH PLAYER IS GIVEN THE SAME AMOUNT OF CUPS. BOTH PLAYERS START WITH CUPS IN FRONT OF THEM IN A SINGLE STACK. PLAYERS TAKE TURNS FLIPPING OVER POWN FACING CUP STACKING CARPS. ONCE IT IS FLIPPED OVE BOTH PLAYERS RACE TO CREATE WHAT THE CARD SAYS BY UPSTACKING (BUILD) AND POWNSTACKING (BACKTO STARTING STACK). PLAYER THAT POES IT FASTEST WINS THE CARP. RE