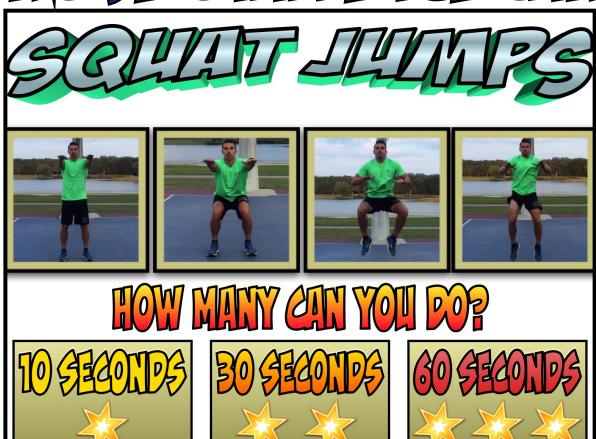

S MANY AS YOU'D LIKE) ONCE YOU SIGN THE FAMILY CHALLENGE COMPLETE SHEET YOU HAVE EARNED THE CERTIFICATE. PLEASE TAKE A PICTURE OF YOUR FAMILY HOLDING IT AND EMAIL THE PICTURE TO ME. SEND EVERYTHING BACK TO SCHOOL.





MY FAMILY AND I HAVE
SUCCESSFULLY COMPLETED
THE PHYSICAL EDUCATION
FAMILY CHALLENGE. WE USED
OUR MINDS, OUR BODIES, AND
STRONG TEAMWORK TO
ACCOMPLISH THIS GOAL!

### FINALIES



PLACE CARPS FACE POWN AND TAKE TURNS SELECTING FROM PILE. PLAYER THAT FLIPS CARD DECIDES ON DIFFICULTY OF CHALLENGE (1,2,3 STARS ON EACH CARP). EVERYONE MUST PERFORM THE EXERCISE ON THE CARP UNTIL THE TIME IS UP. WHOEVER POES THE MOST WINS THE CARD. REPEAT UNTIL ALL THE CARDS HAVE BEEN COMPLETED.

















HOW MANY CAN YOU DO?









# TOIS SON TOUGIES









HOW MANY CAN YOU DO?













### Eddillia din





ATTACH THE 4 CLOTHESPINS TO 1 RUBBER BAND. WHEN THE CLOTHESPIN IS ATTACHED AND PULLED TOWARDS PLAYER IT WILL MAKE RUBBER BAND STRETCH MAKING CIRCLE BIGGER. SET UP 6 CUPS SIDEWAYS. USING ONLY THE CLOTHESPINS AND RUBBER BANDS YOU MUST WORK TOGETHER TO PICK UP AND STACK CUPS.(3,2,1 FORMATION, 1 SINGLE STACK HIGH, BACK INTO 1 STACK) SEE CUP STACKING CARDS





EACH PLAYER IS GIVEN THE SAME AMOUNT OF CUPS. BOTH PLAYERS START WITH CUPS IN FRONT OF THEM IN A SINGLE STACK. PLAYERS TAKE TURNS FLIPPING OVER POWN FACING CUP STACKING CARPS. ONCE IT IS FLIPPED OVE BOTH PLAYERS RACE TO CREATE WHAT THE CARD SAYS BY UPSTACKING (BUILD) AND POWNSTACKING (BACKTO STARTING STACK). PLAYER THAT POES IT FASTEST WINS THE CARP. REPEAT UNTIL ALL THE CARDS HAVE BEEN COLLECTED.

OPEN UP TARP.