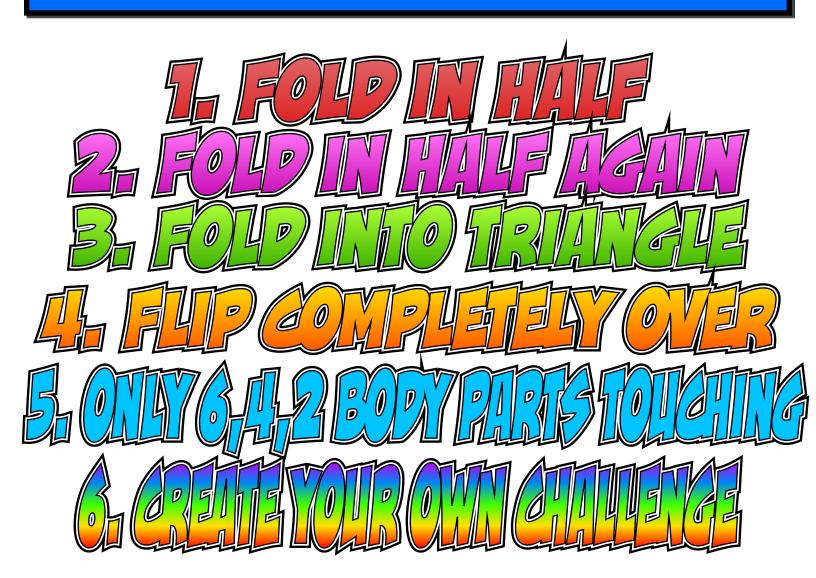

OPEN UP TARP.
EVERYONE TAKES OFF
SHOES AND STANDS ON
TOP OF IT. WORK
TOGETHER (WITHOUT
GETTING OFF OF IT) TO
COMPLETE THE
FOLLOWING CHALLENGES.

CAN YOU MOVE THE BLOCK USING ONLY YOUR FINGER AND YOUR PARTNER'S FINGER?

CAN YOU MOVE 2 BLOCKS USING ONLY YOUR FINGER AND YOUR PARTNER'S FINGER?

CAN YOU MOVE 3 BLOCKS USING ONLY YOUR FINGER AND YOUR PARTNER'S FINGER?

OTHER BODY PARTS-THUMB, FIST, ELBOWS, KNEES, FEET!

PLACE THE PEPOMETER ON AT THE SAME EXACT TIME AND WEAR IT FOR THE ENTIRE PAY. SEE WHO CAN ACCUMULATE MORE TOTAL STEPS AT THE END OF THE PAY! PECIDE ON STARTING AND STOPPING TIME. CAN ALSO BE A PARTNERS VS PARTNERS CHALLENGE.