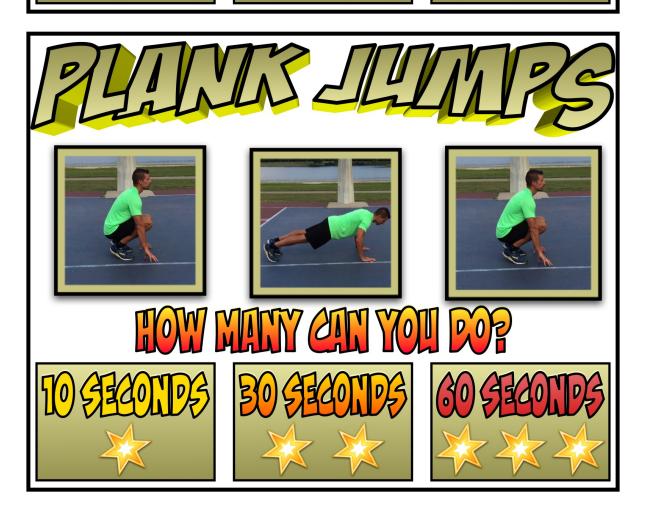

YOU HAVE 1 WEEK TO COMPLETE AS MANY OF THESE CHALLENGES AS YOU CAN. (HAVE FUN WITH IT AND DO AS MANY AS YOU'D LIKE) ONCE YOU SIGN THE FAMILY CHALLENGE COMPLETE SHEET YOU HAVE EARNED THE CERTIFICATE. PLEASE TAKE A PICTURE OF YOUR FAMILY HOLDING IT AND EMAIL THE PICTURE TO ME. SEND EVERYTHING BACK TO SCHOOL.





MY FAMILY AND I HAVE
SUCCESSFULLY COMPLETED
THE PHYSICAL EDUCATION
FAMILY CHALLENGE. WE USED
OUR MINDS, OUR BODIES, AND
STRONG TEAMWORK TO
ACCOMPLISH THIS GOAL!

### FINALIES



PLACE CARPS FACE POWN AND TAKE TURNS SELECTING FROM PILE. PLAYER THAT FLIPS CARD DECIDES ON DIFFICULTY OF CHALLENGE (1,2,3 STARS ON EACH CARP). EVERYONE MUST PERFORM THE EXERCISE ON THE CARP UNTIL THE TIME IS UP. WHOEVER POES THE MOST WINS THE CARD. REPEAT UNTIL ALL THE CARDS HAVE BEEN COMPLETED.

















HOW MANY CAN YOU DO?









# TOIS SON TOUGIES









HOW MANY CAN YOU DO?













### Eddillia din





ATTACH THE 4 CLOTHESPINS TO 1 RUBBER BAND. WHEN THE CLOTHESPIN IS ATTACHED AND PULLED TOWARDS PLAYER IT WILL MAKE RUBBER BAND STRETCH MAKING CIRCLE BIGGER. SET UP 6 CUPS SIDEWAYS. USING ONLY THE CLOTHESPINS AND RUBBER BANDS YOU MUST WORK TOGETHER TO PICK UP AND STACK CUPS.(3,2,1 FORMATION, 1 SINGLE STACK HIGH, BACK INTO 1 STACK) SEE CUP STACKING CARDS





EACH PLAYER IS GIVEN THE SAME AMOUNT OF CUPS. BOTH PLAYERS START WITH CUPS IN FRONT OF THEM IN A SINGLE STACK. PLAYERS TAKE TURNS FLIPPING OVER POWN FACING CUP STACKING CARPS. ONCE IT IS FLIPPED OVE BOTH PLAYERS RACE TO CREATE WHAT THE CARD SAYS BY UPSTACKING (BUILD) AND POWNSTACKING (BACKTO STARTING STACK). PLAYER